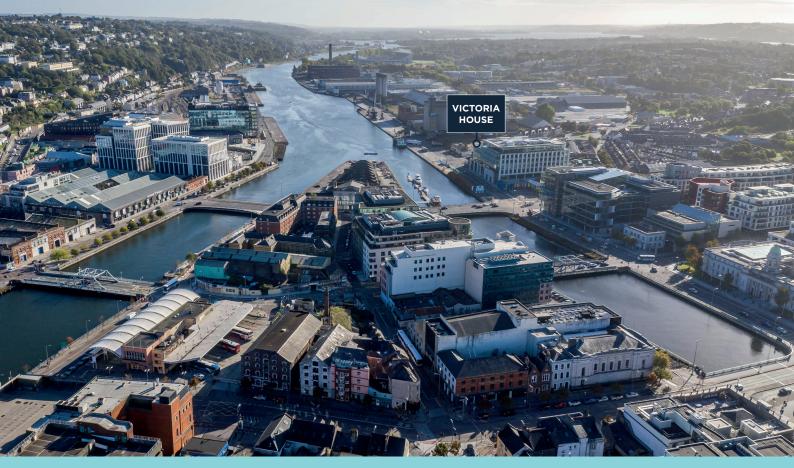

# **COMMERCIAL / DEVELOPMENT OPPORTUNITY FOR SALE**

Victoria House, 1 Victoria Road at Albert Quay, Cork, T12 NX76

Prime Commercial/Development Site situated on approx. 0.1 Acres with frontage onto the South City Docklands. The property is currently occupied by an office building extending to 366 sq m / 3,940 sq ft NIA over three floors. The site is located on the intersection of Albert Quay and Victoria Road which is a key urban location that connects the city centre to the South Docklands Region.

Located next to the Navigation Square office scheme, the former R&H Hall site where site clearance works are currently underway, the Marina Market, Páirc Ui Chaoimh, One Albert Quay and the Elysian

Suited to a wide variety of mixed uses subject to planning permission such as residential, office, food and beverage, medical, leisure or hotel use

Zoned ZO 05 City Centre in the Cork City Development Plan 2022 – 2028 which provides for the mix of residential, employment and other uses to support a vibrant and sustainable urban area

High profile corner site with unobstructed views across Cork Harbour and docklands. Excellent location within minutes of all major road, rail and bus routes in addition to Cork Airport, the Park and Ride at Black Ash and the Mahon Greenway