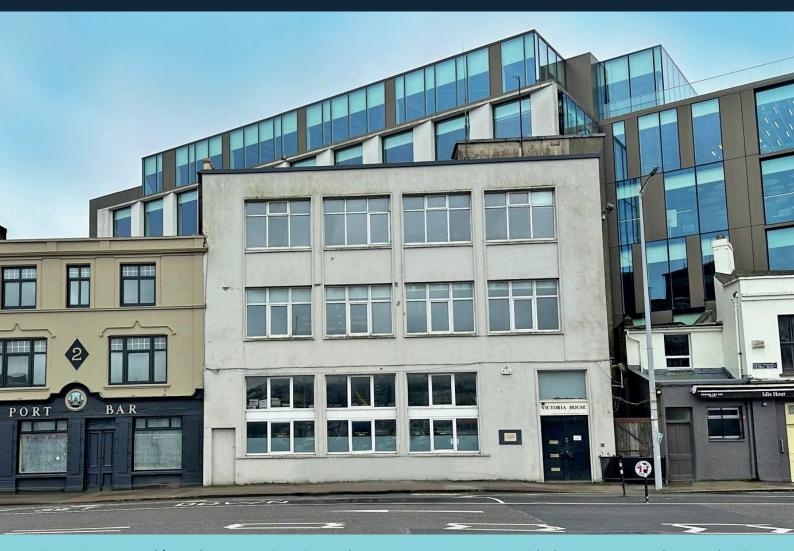

# **COMMERCIAL / DEVELOPMENT OPPORTUNITY FOR SALE**

Victoria House, 1 Victoria Road at Albert Quay, Cork, T12 NX76

Prime Commercial/Development Site situated on approx. 0.1 Acres with frontage onto the South City Docklands. The property is currently occupied by an office building extending to 366 sq m / 3,940 sq ft NIA over three floors. The site is located on the intersection of Albert Quay and Victoria Road which is a key urban location that connects the city centre to the South Docklands Region.

Accommodation extends to approx. 366 sq m / 3,940 sq ft NIA across three floors and will be sold with vacant possession

High profile commercial / development opportunity in the South Docklands with unobstructed views across Cork Harbour